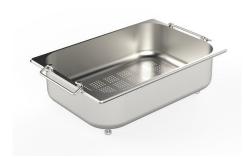

### **OPTIONAL ACCESSORIES**

PLANCHE DE DECOUPE CRYSTAL 23x41 CM A631 C00

PLANCHE DE DECOUPE DOUBLE **HDPE** 

A644 A01

PLANCHE DE DECOUPE DOUBLE IROKO

A644 F04

**CUVETTE PERFOREE INOX** 

A154 F00

\* only in combination with the accessory A644 F04

**CUVETTE PLASTIQUE BLANCHE** 

A153 A00