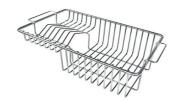

## GRILLE POR.ASSIETTES INOX mm214x379

A100 C03

\* only in combination with the accessory A644 A01

## GRILLE PORTE-ASSIETTES INOX 250x425

A100 B01