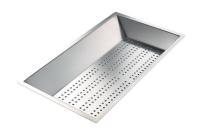

### **OPTIONAL ACCESSORIES**

PLANCHE DE DECOUPE CRYSTAL 23x41 CM A631 C00

PLANCHE DE DECOUPE DOUBLE **HDPE** 

A644 A01

PLANCHE DE DECOUPE DOUBLE IROKO

A644 F04

**CUVETTE PERFOREE INOX** 

A154 F00

\* only in combination with the accessory A644 F04

**CUVETTE PLASTIQUE BLANCHE** 

A153 A00