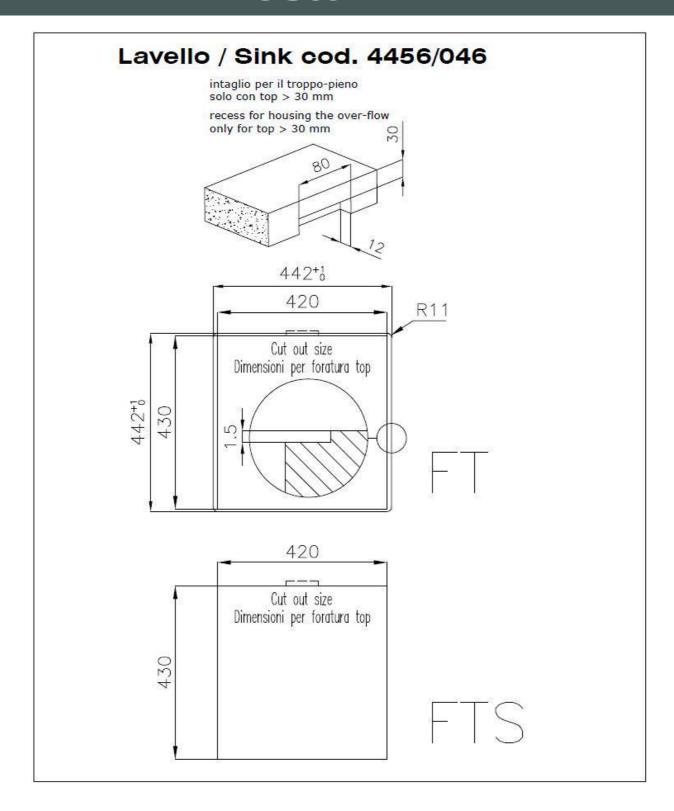

ore useful today for theseparate waste collection systems.                                         |
|---------------------|-------------------------------------------------------------------------------------------------------------------------------------------------------------------------------------------------------|
| Small radius        | Bowls with squared shapes with a modern design and an increased capacity, for a minimal aesthetics connected with an extreme practicity.                                                              |
| Space waste fitting | The elegant SPACE steel cap closes the drain and leaves no visible residues collected in the basket below. Space also has a small footprint and allows the optimal use of the under-sink compartment. |

### **TECHNICAL DATA**





### **GALLERY**













### **OPTIONAL ACCESSORIES**



PLANCHE DE DECOUPE CRYSTAL 23x41 CM A631 C00



PLANCHE DE DECOUPE DOUBLE **HDPE** 

A644 A01



PLANCHE DE DECOUPE DOUBLE IROKO

A644 F04



**CUVETTE PERFOREE INOX** 

A154 F00

\* only in combination with the accessory A644 F04



**CUVETTE PLASTIQUE BLANCHE** 

A153 A00



#### **GRILLE PORTE-ASSIETTES INOX** 25x35

A100 A54

\* only in combination with the accessory A644 F04



## KIT RÂPES ET PLANCHE DE DECOUPE HDPE

A159 A01 \* only in combination with the accessory A644 A01



#### **CUVETTE INOX PERFOREE**

A151 F00

\* only in combination with the accessory A644 A01



PANIER INOX POUR CUVE 34x40 CM

A611 F00



## GRILLE POR.ASSIETTES INOX mm214x379

A100 C03

\* only in combination with the accessory A644 A01



##