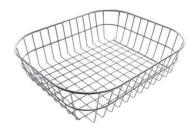

#### **CUVETTE INOX PERFOREE**

A151 F00

\* only in combination with the accessory A644 A01

PANIER INOX POUR CUVE 34x40 CM

A611 F00