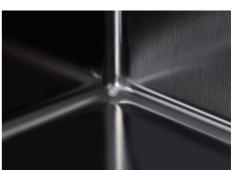

## **INTRIGO 400 GUN METAL**

Kitchen Sinks

Code: N456 F46

VASCA INTRIGO mm 400x400 R12 À FLEUR GUNMETAL

| Built-in hole                 | View technical data sheet                                                                                                                                                                                                                                                                                                                      |
|-------------------------------|------------------------------------------------------------------------------------------------------------------------------------------------------------------------------------------------------------------------------------------------------------------------------------------------------------------------------------------------|
| Drainer                       | No                                                                                                                                                                                                                                                                                                                                             |
| Width                         | 44 cm                                                                                                                                                                                                                                                                                                                                          |
| Bowl dimension                | 400x400mm                                                                                                                                                                                                                                                                                                                                      |
| Number of bowls               | 1 bowl                                                                                                                                                                                                                                                                                                                                         |
| Waste fitting                 | Drain SPACE 3,5"                                                                                                                                                                                                                                                                                                                               |
| Notes:                        | As the product consists of a single seamless steel surface with no gaps or interstices, the use of garbage disposal and waste fitting with automatic control is not permitted.                                                                                                                                                                 |
| FEATURES                      |                                                                                                                                                                                                                                                                                                                                                |
| Gun Metal                     | The Gun Metal finish is obtained by treating steel with a physical process called PVD (Phisical Vacuum Deposition) which deposits particles of noble metals on the surface. The result is a unique and refined aesthetic effect, and an improvement of the mechanical properties of the steel which is more resistant to impact and scratches. |
| ONE SEAMLESS STEEL<br>SURFACE | The waste-fitting and overflow are moulded on the sink. The product is therefore made out of one seamless steel surface, without gaps or interstices. A great plus in terms of hygiene.                                                                                                                                                        |
| Deep bowls                    | This bowls reach an important depth, over 20 cm, thanks to the advanced production technology, that can be offer great capiency and practicity in all the washing operations.                                                                                                                                                                  |
| High thickness                | Imm thick steel. A significant thickness, which guarantees the maximum sturdiness and durability.                                                                                                                                                                                                                                              |
| Perimetral overflow           | The overflow is always a security on the Foster sinks that prevents the overflow of water in case of oversights. The perimeter drain solution improves aesthetics thanks to its square and essential shape.                                                                                                                                    |