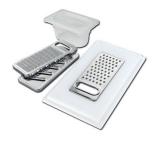

## KIT RÂPES ET PLANCHE DE DECOUPE HDPE

A159 A01 \* only in combination with the accessory A644 A01