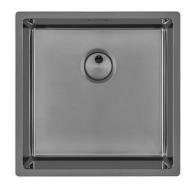

## **INTRIGO 400 GUN METAL**

Kitchen Sinks

Code: N456 F46

VASCA INTRIGO mm 400x400 R12 À FLEUR GUNMETAL

### **DETAILS**

| Coloring               | Gun Metal                                                       |
|------------------------|-----------------------------------------------------------------|
| Edge/Installation Type | Flush-mount   Top-mount                                         |
| Finish                 | PVD                                                             |
| Material               | AISI 304 stainless steel                                        |
| Texture                | Foster brushed                                                  |
| Base                   | 45 cm                                                           |
| Dimensions             | 440x440 mm                                                      |
| Standard fittings      | Fixing hooks, gasket, drain, overflow and siphon, boxed packing |
| Mixer holes            | No standard holes                                               |
|                        |                                                                 |