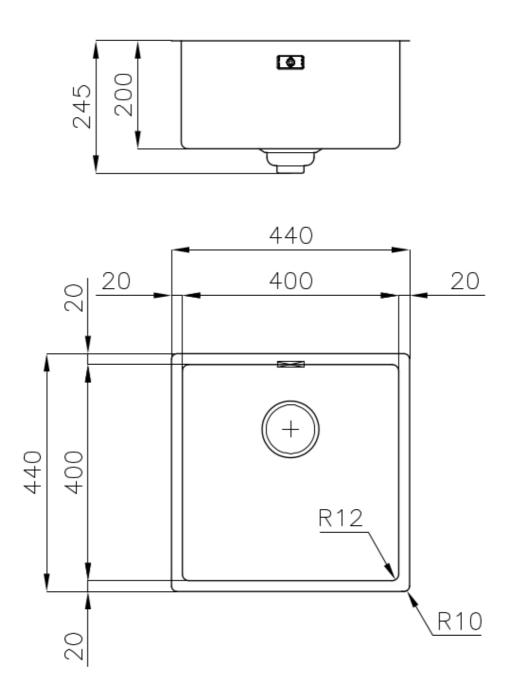

### **DETAILS**

| Coloring               | Gun Metal                                                       |
|------------------------|-----------------------------------------------------------------|
| Edge/Installation Type | Flush-mount   Top-mount                                         |
| Finish                 | PVD                                                             |
| Material               | AISI 304 stainless steel                                        |
| Texture                | Foster brushed                                                  |
| Base                   | 45 cm                                                           |
| Dimensions             | 440x440 mm                                                      |
| Standard fittings      | Fixing hooks, gasket, drain, overflow and siphon, boxed packing |
| Mixer holes            | No standard holes                                               |
|                        |                                                                 |

| Built-in hole                 | View technical data sheet                                                                                                                                                                                                                                                                                                                      |
|-------------------------------|------------------------------------------------------------------------------------------------------------------------------------------------------------------------------------------------------------------------------------------------------------------------------------------------------------------------------------------------|
| Drainer                       | No                                                                                                                                                                                                                                                                                                                                             |
| Width                         | 44 cm                                                                                                                                                                                                                                                                                                                                          |
| Bowl dimension                | 400x400mm                                                                                                                                                                                                                                                                                                                                      |
| Number of bowls               | 1 bowl                                                                                                                                                                                                                                                                                                                                         |
| Waste fitting                 | Drain SPACE 3,5"                                                                                                                                                                                                                                                                                                                               |
| Notes:                        | As the product consists of a single seamless steel surface with no gaps or interstices, the use of garbage disposal and waste fitting with automatic control is not permitted.                                                                                                                                                                 |
| FEATURES                      |                                                                                                                                                                                                                                                                                                                                                |
| Gun Metal                     | The Gun Metal finish is obtained by treating steel with a physical process called PVD (Phisical Vacuum Deposition) which deposits particles of noble metals on the surface. The result is a unique and refined aesthetic effect, and an improvement of the mechanical properties of the steel which is more resistant to impact and scratches. |
| ONE SEAMLESS STEEL<br>SURFACE | The waste-fitting and overflow are moulded on the sink. The product is therefore made out of one seamless steel surface, without gaps or interstices. A great plus in terms of hygiene.                                                                                                                                                        |
| Deep bowls                    | This bowls reach an important depth, over 20 cm, thanks to the advanced production technology, that can be offer great capiency and practicity in all the washing operations.                                                                                                                                                                  |
| High thickness                | Imm thick steel. A significant thickness, which guarantees the maximum sturdiness and durability.                                                                                                                                                                                                                                              |
| Perimetral overflow           | The overflow is always a security on the Foster sinks that prevents the overflow of water in case of oversights. The perimeter drain solution improves aesthetics thanks to its square and essential shape.                                                                                                                                    |