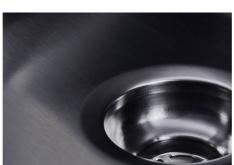

| Built-in hole                 | View technical data sheet                                                                                                                                                                                                                                                                                                                      |
|-------------------------------|------------------------------------------------------------------------------------------------------------------------------------------------------------------------------------------------------------------------------------------------------------------------------------------------------------------------------------------------|
| Drainer                       | No                                                                                                                                                                                                                                                                                                                                             |
| Width                         | 44 cm                                                                                                                                                                                                                                                                                                                                          |
| Bowl dimension                | 400x400mm                                                                                                                                                                                                                                                                                                                                      |
| Number of bowls               | 1 bowl                                                                                                                                                                                                                                                                                                                                         |
| Waste fitting                 | Drain SPACE 3,5"                                                                                                                                                                                                                                                                                                                               |
| Notes:                        | As the product consists of a single seamless steel surface with no gaps or interstices, the use of garbage disposal and waste fitting with automatic control is not permitted.                                                                                                                                                                 |
| FEATURES                      |                                                                                                                                                                                                                                                                                                                                                |
| Gun Metal                     | The Gun Metal finish is obtained by treating steel with a physical process called PVD (Phisical Vacuum Deposition) which deposits particles of noble metals on the surface. The result is a unique and refined aesthetic effect, and an improvement of the mechanical properties of the steel which is more resistant to impact and scratches. |
| ONE SEAMLESS STEEL<br>SURFACE | The waste-fitting and overflow are moulded on the sink. The product is therefore made out of one seamless steel surface, without gaps or interstices. A great plus in terms of hygiene.                                                                                                                                                        |
| Deep bowls                    | This bowls reach an important depth, over 20 cm, thanks to the advanced production technology, that can be offer great capiency and practicity in all the washing operations.                                                                                                                                                                  |
| High thickness                | Imm thick steel. A significant thickness, which guarantees the maximum sturdiness and durability.                                                                                                                                                                                                                                              |
| Perimetral overflow           | The overflow is always a security on the Foster sinks that prevents the overflow of water in case of oversights. The perimeter drain solution improves aesthetics thanks to its square and essential shape.                                                                                                                                    |