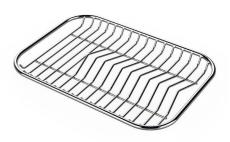

| Bowls with squared shapes with a modern design and an increased capacity, for a minimal aesthetics connected with an extreme practicity.                                                              |
| Space waste fitting | The elegant SPACE steel cap closes the drain and leaves no visible residues collected in the basket below. Space also has a small footprint and allows the optimal use of the under-sink compartment. |

### **TECHNICAL DATA**





### **GALLERY**













### **OPTIONAL ACCESSORIES**



PLANCHE DE DECOUPE CRYSTAL 23x41 CM A631 C00



PLANCHE DE DECOUPE DOUBLE **HDPE** 

A644 A01



PLANCHE DE DECOUPE DOUBLE IROKO

A644 F04



**CUVETTE PERFOREE INOX** 

A154 F00

\* only in combination with the accessory A644 F04



**CUVETTE PLASTIQUE BLANCHE** 

A153 A00



#### **GRILLE PORTE-ASSIETTES INOX** 25x35

A100 A54

\* only in combination with the accessory A644 F04



## KIT RÂPES ET PLANCHE DE DECOUPE HDPE

A159 A01 \* only in combination with the accessory A644 A01



#### **CUVETTE INOX PERFOREE**

A151 F00

\* only in combination with the accessory A644 A01



PANIER INOX POUR CUVE 34x40 CM

A611 F00



## GRILLE POR.ASSIETTES INOX mm214x379

A100 C03

\* only in combination with the accessory A644 A01



## GRILLE PORTE-ASSIETTES INOX 250x425

A100 B01

#### **RECOMMENDED PAIRINGS**



INCISO GUN METAL

R424 S56