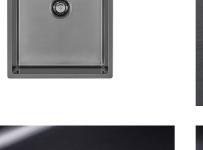

## **INTRIGO 400 GUN METAL**

Kitchen Sinks

Code: N456 F46

VASCA INTRIGO mm 400x400 R12 À FLEUR GUNMETAL

### **DETAILS**

| Coloring               | Gun Metal                                                       |
|------------------------|-----------------------------------------------------------------|
| Edge/Installation Type | Flush-mount   Top-mount                                         |
| Finish                 | PVD                                                             |
| Material               | AISI 304 stainless steel                                        |
| Texture                | Foster brushed                                                  |
| Base                   | 45 cm                                                           |
| Dimensions             | 440x440 mm                                                      |
| Standard fittings      | Fixing hooks, gasket, drain, overflow and siphon, boxed packing |
| Mixer holes            | No standard holes                                               |
|                        |                                                                 |