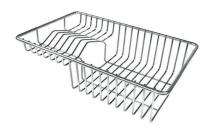

#### **GRILLE PORTE-ASSIETTES INOX** 25x35

A100 A54

\* only in combination with the accessory A644 F04